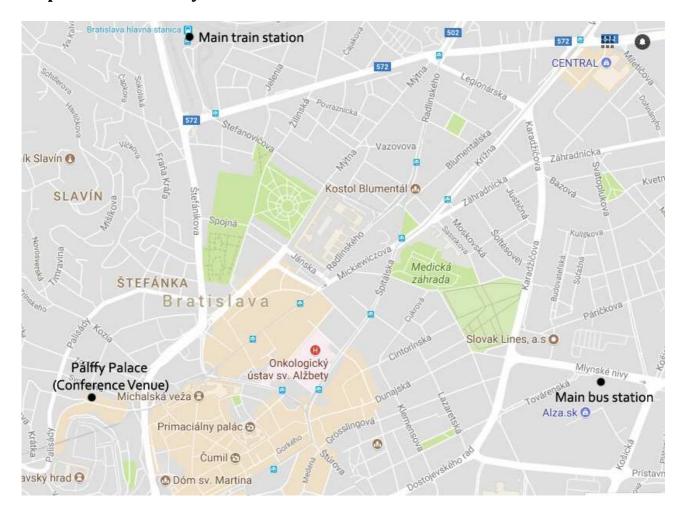

# Map of Bratislava city center:

# How to get to the conference venue?

**From the main train station (Hlavná stanica)** you can get <u>bus No. 93</u> (step out on the station Zochova, app. 5 min.). From Zochova it's app. 7 min. walking distance.

**From the main bus station (Autobusová stanica)** you can get <u>trolleybus No. 212</u> (step out on station Kollárovo námestie, app. 6 min.). From Kollárovo námestie take <u>bus No. 80</u> and get off at the station Zochova (app. 2 min.). From Zochova it's app. 7 min. walking distance.