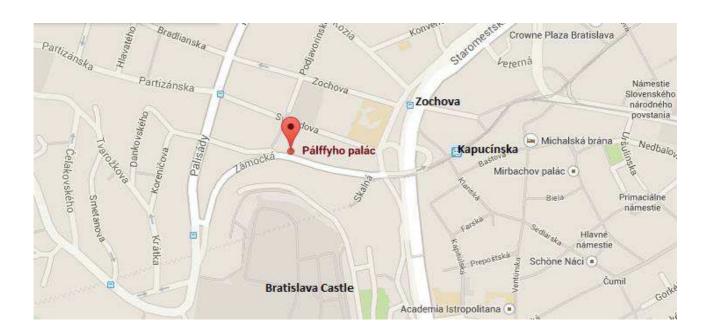

## **Conference Venue:**

Pálffyho Palác (Pálffy Palace) Zámocká 47 811 01, Bratislava, Slovakia

# How to get to the conference venue?

**From the main train station (Hlavná stanica)** you can get <u>bus No. 93</u> (step out on the station Zochova, app. 5 min.). From Zochova it's app. 7 min. walking distance.

**From the main bus station (Autobusová stanica)** you can get <u>trolleybus No. 212</u> (step out on station Kollárovo námestie, app. 6 min.). From Kollárovo námestie take <u>bus No. 80</u> and get off at the station Zochova (app. 2 min.). From Zochova it's app. 7 min. walking distance.